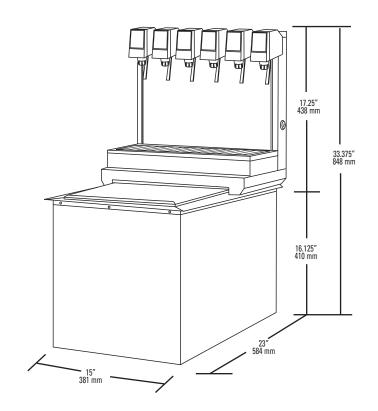

### S P E C I F I C A T I O N S

DIMENSIONS Width: 15 in (381 mm) Depth: 23 in (584 mm) Height: 33.375 in (848 mm)

**SPACE REQUIRED** Width: 15.25 in (387mm) Deep: 23.25 in (591mm)

**ELECTRICAL** 24VAC/60Hz