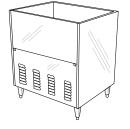

#### **CONVERSION STAND 15" X 23"**

All stainless steel construction

Front access panel

6" (152 mm) adjustable legs

Allows quick and easy conversion from drop-in to free-standing unit

> Shipping weight : 80lbs (36.28kg)