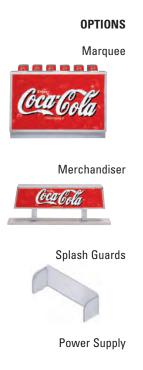

- Ice bin and tower manifold insulated with CFC free structural foam
- Tower designed with removable splash plate for easy access to components
- Optional top merchandiser and back marquee feature lighted graphics for maximum impact and splash guards