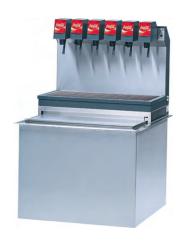

## **ICD 2300**

### **Sabre Tower Drop-In Dispenser**

The ICD 2300 is designed using the highest quality materials and state-of-the-art technology providing our customers with consistent drink quality.

- Available with 5 or 6 valves in post-mix and pre-mix versions
- Stainless steel construction with sealed-in cold plate
- 3/4" drain with strainer to prevent ice blockage
- Ice bin and tower manifold insulated with CFC free structural foam
- Tower designed with removable splash plate for easy access to components

- Dispenser can accommodate any number of non-carbonated drinks
- Optional top merchandiser and back marquee feature lighted graphics for maximum impact and splash guards
- Modular plug-in tower offers multiple plain water configurations
- Sliding bin lid with electric interlock