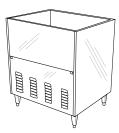

#### **CONVERSION STAND 23" X 23"**

All stainless steel construction

Front access panel

6" (152 mm) adjustable legs

Allows quick and easy conversion from drop-in to free-standing unit

> Shipping weight: 80lbs (36.28kg)