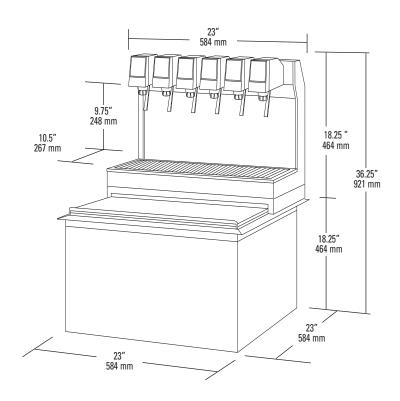

#### **DIMENSIONS**

Width: 23 in (584 mm) Depth: 23 in (584 mm) Height: 36.25 in (921 mm)

#### **SPACE REQUIRED**

Width: 23.25 in (591mm) Deep: 23.25 in (591mm)

**ELECTRICAL** 24VAC/60Hz