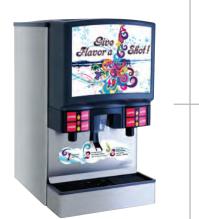

## **FS22** Flavor Select Advanced Ice-Beverage Dispenser

The FS22 offers over 56 unique flavor combinations. Self-serve dispensing is interactive and entertaining with eye-catching "Lite Touch™" buttons. State-of-the-art cold carbonation technology provides a consistently pleasing drink experience for our customers.

- Cold carbonation for consistently better drink quality
- Eight Brands for over 56
  Flavor Possibilities
- Add up to six bonus flavors to create an exceptional drink experience
- "Lite Touch<sup>™</sup>" brand light show draws attention to your more profitable fountain section!
- A space-saving 22" footprint

- "Air Mix™" nozzles blend syrup and water in midair for consistent drink delivery
- Illuminated easily interchangeable merchandiser
- Large capacity removable drip tray and cup rest
- Self contained with multiple ice fill options
- Cubelet ice capable dispense is available-specifications on request