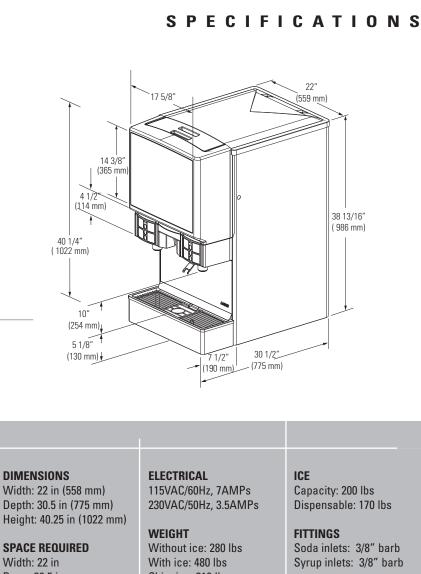

## LANCER. FS22

**User Interface Options for FS Series** 

FS22 - 8 Brands, 56 Flavor Possibilities FS22 - 6 Brands, 42 Flavor Possibilities

Lancer "Lite Touch" user interface panels

Width: 22 in Deep: 30.5 in Shipping: 310 lbs

WATER Filtered water 50 psi min

Lancer LFCV Valves

Key lock switch for valves

**Field Configurable** 

Front connection for products

Access to floor drain suggested

Parts warranty

Warranty: For warranty specifics by product, contact your Lancer Sales Representatives.