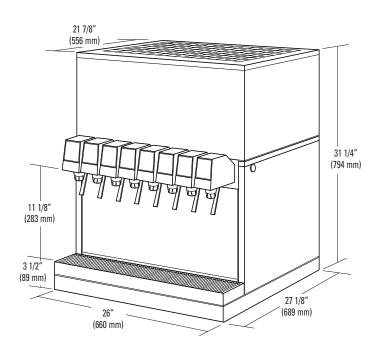

#### **DIMENSIONS**

Width: 26 in (660 mm) Depth: 27.125 in (689 mm) Height: 31.125 in (794 mm)