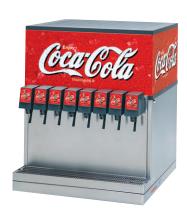

# **CED 2500**

# **Hi Performance Dispenser**

The CED 2500 is designed using the highest quality materials and state-of-the-art technology providing our customers with consistent drink quality.

- Stainless steel cabinet, water bath, product lines, and drip tray assembly; removable refrigeration deck
- Available with 6 or 8 post-mix dispensing valves
- All valves can be serviced independently
- Insulation is CFC-free structural foam