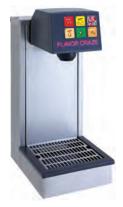

## **Stainless Steel MVU Dispensing Tower**

Flavor Shot Model

Beverage Dispenser Model

Lancer's new Flavor Craze Tower is an ideal way to offer customers a flavor shot capable dispenser in a very small footprint. Designed to accompany the Lancer IBD line, the Flavor Craze Tower is made with the highest quality materials and state-of-the-art technology and provides a unique drink experience.

- MVU expands brand variety to six dispensable flavors in the same space as two LEV's
- Hard plumbed stainless tower (SS Tubes)
- All-stainless, highly cleanable surfaces with no exposed insulation

- Island base dispensing tower
- Designed for easy installation
- Standard LEV flow control technology