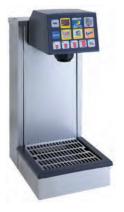

## **Stainless Steel MVU Dispensing Tower**

Flavor Shot Model

Beverage Dispenser Model

Lancer's new Flavor Craze Tower is an ideal way to offer customers a flavor shot capable dispenser in a very small footprint. Designed to accompany the Lancer IBD line, the Flavor Craze Tower is made with the highest quality materials and state-of-the-art technology and provides a unique drink experience.

- MVU expands brand variety to six dispensable flavors in the same space as two LEV's
- Hard plumbed stainless tower (SS Tubes)
- All-stainless, highly cleanable surfaces with no exposed insulation

- Island base dispensing tower
- Designed for easy installation
- Standard LEV flow control technology