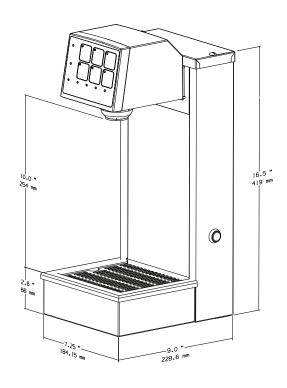

#### **DIMENSIONS**

Width: 7.5" (191 mm) Depth: 9.25" (235 mm) Height: 16.5" (419 mm)